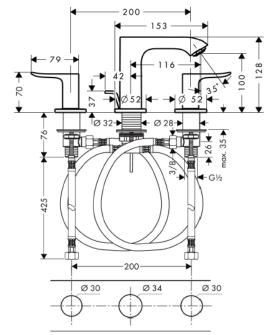

## **SPECIFICATION** SHEET - fittings

| BRAND:                         | hansgrohe                                                                                                                                        | Product Photo: |  |
|--------------------------------|--------------------------------------------------------------------------------------------------------------------------------------------------|----------------|--|
| ORIGIN:                        | Germany                                                                                                                                          |                |  |
| SERIES:                        | New Metris                                                                                                                                       |                |  |
| PRODUCT<br>DESCRIPTION:        | 3-hole 2-handle basin mixer • with basin pop-up waste 1¼" • ComfortZone 100 • Flow rate: 5 I./min. at 3 bar • Flow pressure; 1~5 bar (15~70 psi) |                |  |
| MODEL No.                      | 31083 000                                                                                                                                        |                |  |
| FINISH/COLOUR:                 | Chrome-plated                                                                                                                                    |                |  |
| DIMENSIONS:                    | 153mm L x 128mm H<br>116mm spout projection                                                                                                      |                |  |
| OPTIONAL<br>MATCHING<br>PARTS: | 2x angle valve ½"x¾" basin waste trap                                                                                                            |                |  |